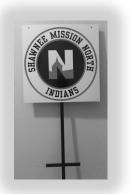

# SHAWNEE MISSION NORTH

# Yard Sign Order Form

#### **Yard Signs**

18' x18' sign on white PVC (steel t-bar stake included)

#### Riders

3' x 18' on white PVC ("S" hooks included)



\$40.00 for Yard Sign (Includes 1 rider)

\$8.00 for Each Additional Rider

| RIDERS        |                      |            |              |                          |                      |  |
|---------------|----------------------|------------|--------------|--------------------------|----------------------|--|
| BAND          | <b>CROSS COUNTRY</b> | GOLF       | ORCHESTRA    | THEATRE                  | <b>CLASS OF 2020</b> |  |
| BASEBALL      | DANCE                | IROC       | SOCCER       | <b>TRACK &amp; FIELD</b> | <b>CLASS OF 2021</b> |  |
| BASKETBALL    | DEBATE               | JOURNALISM | SOFTBALL     | VOLLEYBALL               | CLASS OF 2022        |  |
| BOWLING       | DECA                 | NEWSPAPER  | STUCO        | WRESTLING                |